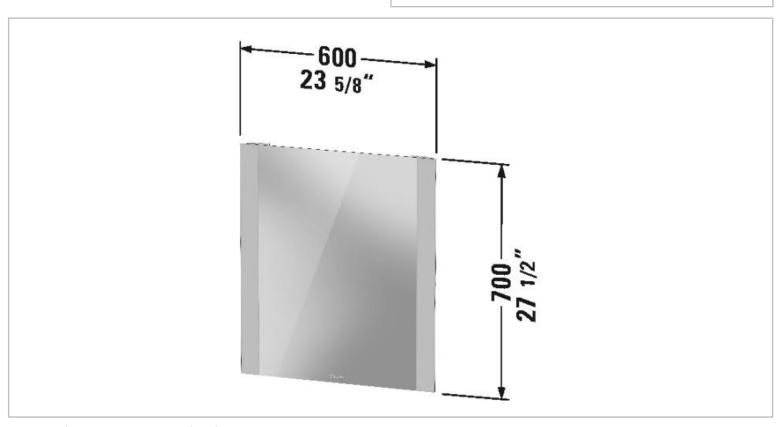

Brand : Duravit, Germany

Name: Mirror with LED dual light field

Item Code: LM 7885

Designer:

Color / Finish : White

Dimensions: 600 x 700 mm IP44, 39W